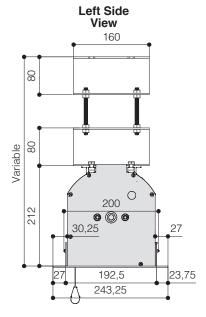

## **Mounting distances of brackets** Major Pro-C 700 cm. of width

| HOLE IN FALSE CEILING |                             |                               | Ì |
|-----------------------|-----------------------------|-------------------------------|---|
|                       | Major Pro-C without borders | Width of viewing area + 22 cm | 1 |
|                       | Major Pro-C with borders    | Width of viewing area + 32 cm | ı |
|                       | Major Pro-C Tensioned       | Width of viewing area + 72 cm |   |

Warranty: 24 months

The measures in the drawings are expressed in millimetres.