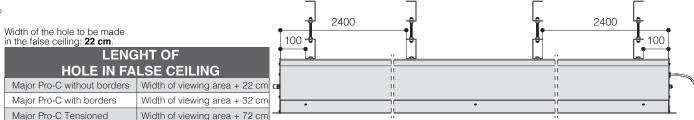

## **Mounting distances of brackets** Major Pro-C 700 cm. of width

| HOLE IN FALSE CEILING |                             |                               | Ì |
|-----------------------|-----------------------------|-------------------------------|---|
|                       | Major Pro-C without borders | Width of viewing area + 22 cm | 1 |
|                       | Major Pro-C with borders    | Width of viewing area + 32 cm | ı |
|                       | Major Pro-C Tensioned       | Width of viewing area + 72 cm |   |