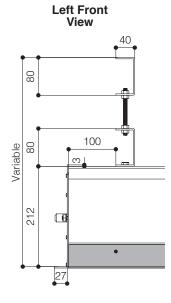

## **Mounting distances of brackets** Major Pro-C 700 cm. of width

| HOLE IN FALSE CEILING |                             |                               | Ì |
|-----------------------|-----------------------------|-------------------------------|---|
|                       | Major Pro-C without borders | Width of viewing area + 22 cm | 1 |
|                       | Major Pro-C with borders    | Width of viewing area + 32 cm | ı |
|                       | Major Pro-C Tensioned       | Width of viewing area + 72 cm |   |

Warranty: 24 months

The measures in the drawings are expressed in millimetres.