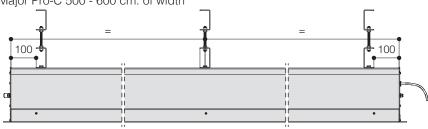

## **Mounting distances of brackets** Major Pro-C 700 cm. of width

| HOLE IN FALSE CEILING |                             |                               | Ì |
|-----------------------|-----------------------------|-------------------------------|---|
|                       | Major Pro-C without borders | Width of viewing area + 22 cm | 1 |
|                       | Major Pro-C with borders    | Width of viewing area + 32 cm | ı |
|                       | Major Pro-C Tensioned       | Width of viewing area + 72 cm |   |