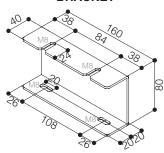

The FALSE CEILING TRIM KIT for MAJOR PRO-C screens is an accessory that enables to hide the large cabinet of a Major Pro-C inside a false ceiling.

This kit is made of aluminium entirely powder coated in

white colour (RAL 9010). IMPORTANT: The TRIM KIT has to be ordered together with the Major Pro-C (cannot be retrofitted).



## **FALSE CEILING TRIM KIT FOR MAJOR PRO-C**







## **CEILING MOUNTING BRACKET**







## **Mounting distances of brackets** Major Pro-C 700 cm. of width



| HOLE IN FALSE CEILING |                             |                               | Ì |
|-----------------------|-----------------------------|-------------------------------|---|
|                       | Major Pro-C without borders | Width of viewing area + 22 cm | 1 |
|                       | Major Pro-C with borders    | Width of viewing area + 32 cm | ı |
|                       | Major Pro-C Tensioned       | Width of viewing area + 72 cm |   |

Warranty: 24 months

The measures in the drawings are expressed in millimetres.