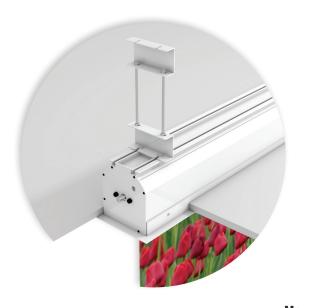

The FALSE CEILING TRIM KIT for MAJOR PRO-C screens is an accessory that enables to hide the large cabinet of a Major Pro-C inside a false ceiling.

This kit is made of aluminium entirely powder coated in

white colour (RAL 9010). IMPORTANT: The TRIM KIT has to be ordered together with the Major Pro-C (cannot be retrofitted).



## **FALSE CEILING TRIM KIT FOR MAJOR PRO-C**







## **CEILING MOUNTING BRACKET**







## **Mounting distances of brackets** Major Pro-C 700 cm. of width



| HOLE IN FALSE CEILING |                             |                               | Ì |
|-----------------------|-----------------------------|-------------------------------|---|
|                       | Major Pro-C without borders | Width of viewing area + 22 cm | 1 |
|                       | Major Pro-C with borders    | Width of viewing area + 32 cm | ı |
|                       | Major Pro-C Tensioned       | Width of viewing area + 72 cm |   |

Warranty: 24 months

The measures in the drawings are expressed in millimetres.