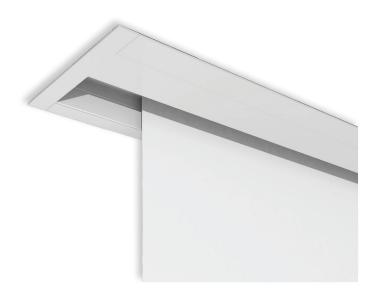

The FALSE CEILING TRIM KIT for MAJOR PRO-C screens is an accessory that enables to hide the large cabinet of a Major Pro-C inside a false ceiling.

This kit is made of aluminium entirely powder coated in

white colour (RAL 9010). IMPORTANT: The TRIM KIT has to be ordered together with the Major Pro-C (cannot be retrofitted).

## **FALSE CEILING TRIM KIT FOR MAJOR PRO-C**