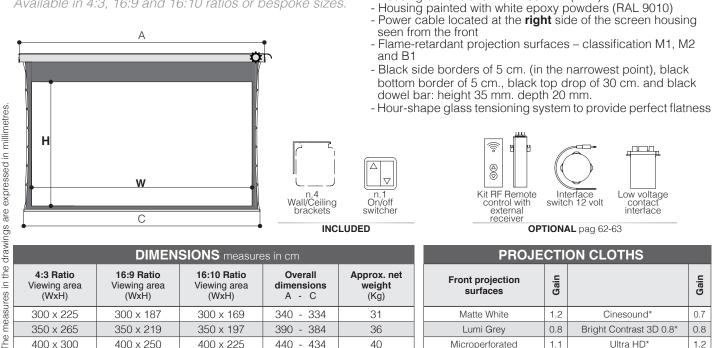

it has a peculiar tensioning system on each side which assures the best possible surface flatness where the projection screen needs to be with the finest quality.

Available in 4:3, 16:9 and 16:10 ratios or bespoke sizes.

Microperforated Lumi Grey Microperforated 0.8

· Certification:

- Totally manufactured from aluminium - Housing dimensions: 124x133 mm. (DxH)

IMQ

\*Limited in height

1.2

Ultra HD\*

1.1

Faster and

quiet moto (optional)

Warranty: 5 years on the motor - 24 months on the other components

40

440 - 434

400 x 300

400 x 250

400 x 225