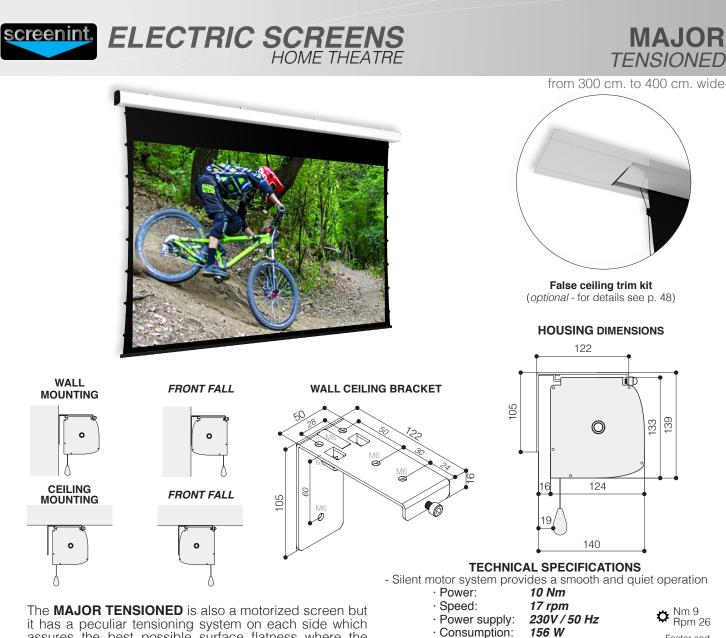

it has a peculiar tensioning system on each side which assures the best possible surface flatness where the projection screen needs to be with the finest quality.

Available in 4:3, 16:9 and 16:10 ratios or bespoke sizes.