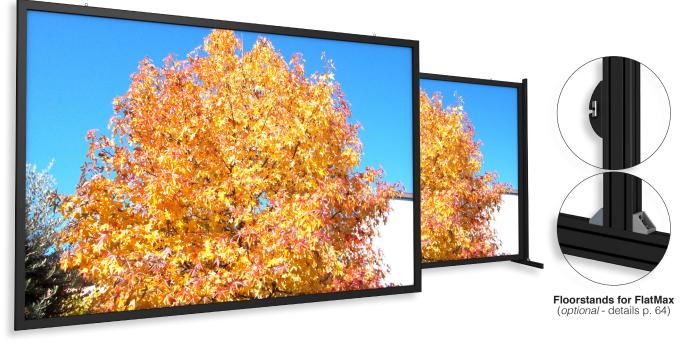

## from 500 cm. to 1000 cm. wide

The **FLATMAX** is a frame suitable to manufacture large frame screens from 5 metres up to 10 metres of width. It is provided with the elastic anchoring system and its advantage is to have shiftable fixing points for the projection cloth.

The screen can be wall mounted or it can be installed flying from the ceiling by steel cables.

Available 4:3, 16:9 and 16:10 formats or bespoke sizes.