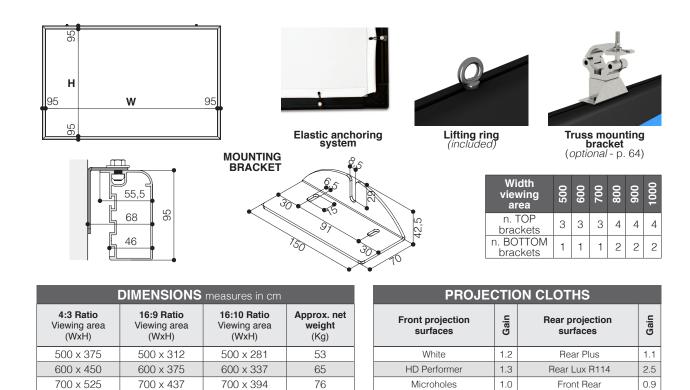

## **TECHNICAL SPECIFICATIONS**

- Smart design and easy to install
- Rugged aluminium profile suitable for big dimensions' screens
  Frame dimensions: 95x55 mm. (WxD)
- Aluminium frame painted with dull black epoxy powders (RAL 9005) and aluminium edges cut at 45°
- Top and bottom wall mounting brackets included
- Eye-bolts for ceiling mounting also included
- For all FLATMAX screens that have to be ceiling mounted, a central aluminium rod will be added at the rear side of the frame (optional) - Projection fabrics are flame-retardant, classification M1, M2 and B1

1.2

Ultra HD\*

- Total frame depth including wall mounting brackets: 68 mm.

ENGINEERED LIKE NO OTHER SCREEN IN THE WORLD www.screenint.com

Warranty: 24 months

87

98

108

800 x 600

900 x 675

800 x 500

900 x 562

1000 x 625

800 x 450

900 x 506

1000 x 562